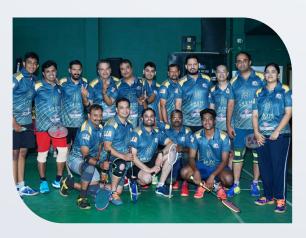

**Jewellers Badminton League (JBL 2.0):** The second edition was organized at the prestigious Karnataka Badminton Association on 24th September .The complete event was Digitalized and completely paperless from Registration, Auction to Scoring. Members from age 16 years till 65 years participated in JBL with 8 teams.

Teams were made through auctions process and were relayed online on youtube and 147 players participated in the Auctions. The finalist were Rajath Jewellers and Aparna Jewellers and the winners were Aparna Jewellers. Extremely innovative match points were designed to make sure every match is competitive and everyone gets an opportunity.