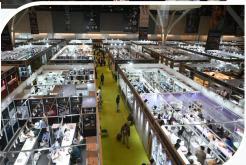

#### **B2B Shows:**

**Silver Show of India (SSI)** @ **Mumbai** from 8th to 11th June: This was the second edition of SSI and the first one in Mumbai. It was organized at the JIO world centre under the auspices of IBJA and JAB. There were 448 stalls and 192 participants with a record 11500 visiting Jewellers.

**South jewellery Show (SJS) 5th edition** was held at Tripura Vasani Palace grounds from 1st to 3rd of September. There were 360 stalls and 132 participants with 6000 visiting Jewellers.

Women's Wing: An informative seminar was held on jewellery and women Empowerment by Guest speaker Ms.Mani Singhdeo on 26th March @FKCCI which was also a Networking event .The event saw many number of women Jewellers participating they were happy to learn more and exchange ideas with fellow women jewellers.