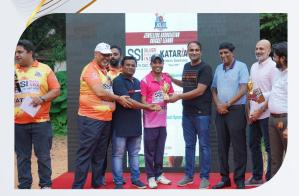

Jewellers Cricket League (JCL 4.0): JCL 4.0 (Jewellers Cricket League) which was already popular amongst all members which had a very positive response. We had 120 players Registration and 8 teams. The entire process was digitalized. As always there was a lot of Enthusiasm for the tournament. The tournament concluded on 8th October 2023 at YMCA, Nrupatunga road. The whole event was live on YouTube and very professionally conducted like an IPL event