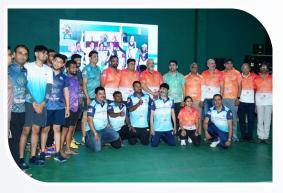

**Jewellers Badminton League (JBL 2.0):** The second edition was organized at the prestigious Karnataka Badminton Association on 24th September .The complete event was Digitalized and completely paperless from Registration, Auction to Scoring. Members from age 16 years till 65 years participated in JBL with 8 teams.

Teams were made through auctions process and were relayed online on youtube and 147 players participated in the Auctions. The finalist were Rajath Jewellers and Aparna Jewellers and the winners were Aparna Jewellers. Extremely innovative match points were designed to make sure every match is competitive and everyone gets an opportunity.