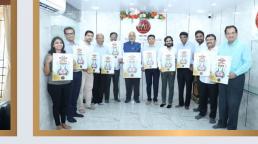

## **AGM NOTICE**

49th Annual General Body Meeting (AGM)
of the Jewellers' Association
will be held on Sunday,
the 10th of December, 2023 at 11.00 am

My gratitude and regards,

Suresh Kumar Ganna.

President.

49<sup>th</sup> Annual General Body Meeting