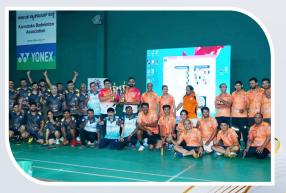

**Jewellers Badminton League (JBL 2.0):** The second edition was organized at the prestigious Karnataka Badminton Association on 24th September .The complete event was Digitalized and completely paperless from Registration, Auction to Scoring. Members from age 16 years till 65 years participated in JBL with 8 teams.

Teams were made through auctions process and were relayed online on youtube and 147 players participated in the Auctions. The finalist were Rajath Jewellers and Aparna Jewellers and the winners were Aparna Jewellers. Extremely innovative match points were designed to make sure every match is competitive and everyone gets an opportunity.