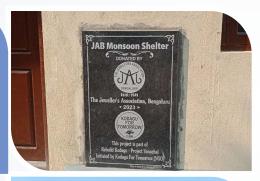

JAB Monsoon Shelter. Was completed in the Vanachchalu at Kodagu and handed over to the village committee in March 2023. It is a 1500 sft community hall with two toilets. Total project cost 20.16 lakhs. Collected funds and accrued interest 18.2 lakhs. JAB contribution 3.4 lakhs