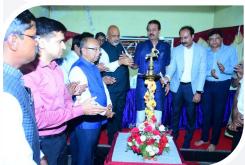

### The Proceedings of the 48th Annual General Body Meeting of The Jewellers' Association held at Hotel Taj M.G. Road, M.G. Road, Bengaluru on 19th February 2023.

An invocation dance was performed to invoke the blessings of Lord Ganesha. Followed by which the lighting of the lamp was performed by the dignitaries.