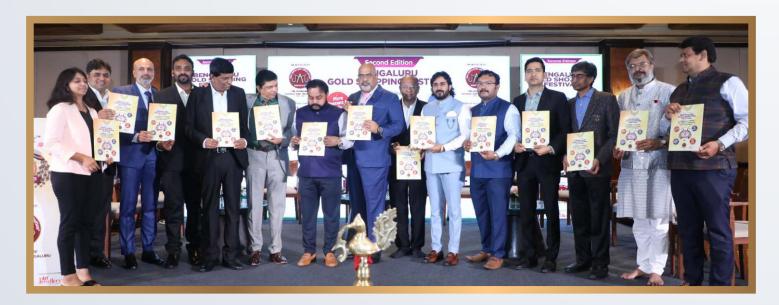

**Bengaluru Gold Festival 2 (BGF2):** The 2nd Bengaluru Gold Festival, meticulously organized by The Jewellers Association, unfolded as a grand celebration, weaving together the threads of Bengaluru's illustrious history in gold craftsmanship.

Set against the backdrop of the "Garden City" and "Health City" the festival aimed to elevate Bengaluru to the status of the "Golden City" The entire festival was seamlessly managed through digital platforms, From the issuance of coupons to the execution of weekly and bumper draws, the organizers prioritized transparency.

This event served as a culmination of a triumphant festival series that artfully showcased Bengaluru's legacy in gold craftsmanship and manufacturing. Notably, it played a pivotal role in promoting nakas and temple jewellery, cementing Bengaluru's position as a manufacturing hub for these exquisite pieces.

A diverse array of 147 participants, including corporate entities, chain stores, and standalone boutiques, participated wholeheartedly, underscoring their confidence in The Jewellers Association, Bengaluru's initiative to promote retail trade and reignite consumer preferences in the sector.