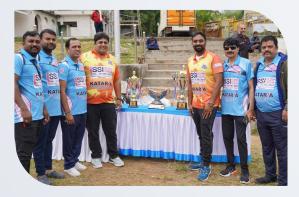

#### **B2B Shows:**

**Silver Show of India (SSI)** @ **Mumbai** from 8th to 11th June: This was the second edition of SSI and the first one in Mumbai. It was organized at the JIO world centre under the auspices of IBJA and JAB. There were 448 stalls and 192 participants with a record 11500 visiting Jewellers.