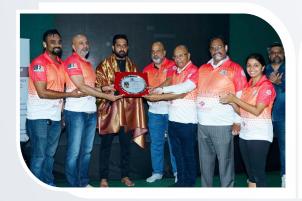

#### The meeting was called to order at 11:30 by the President, Mr. Prashant Mehta.

The President in his address mentioned briefly about the events that took place in his short tenure of 10 months. He mentioned that on the issue of the Jewellery park the government was not able to give the land near the airport due to revenue constraints. However the government has asked its officers to look at other lands for which we are coordinating with the officals. One of the options is that we could take the land at a concessional rate from the government and it's something that we should consider. A new premise was taken for the Association office and we have already moved into the new office. The new website has launched with more useful data. Other than the exhibitions and Gyanjyoti programs, we successfully conducted the first Bangalore Gold Festival. We launched the women wing. Looking at the various work, GJEPC has honoured the JAB's President as one of the "Pillars of the Industry". With the profit made in the BGF, shows we wanted to contribute to our karigars and have started the VidyaJoythi scholarship program. Also C.KrishnaChetty has also planned to give funds to this initiative.