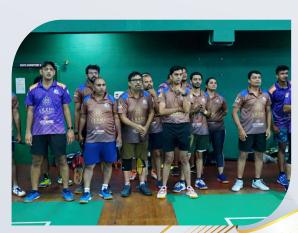

**Jewellers Badminton League (JBL 2.0):** The second edition was organized at the prestigious Karnataka Badminton Association on 24th September .The complete event was Digitalized and completely paperless from Registration, Auction to Scoring. Members from age 16 years till 65 years participated in JBL with 8 teams.

Teams were made through auctions process and were relayed online on youtube and 147 players participated in the Auctions. The finalist were Rajath Jewellers and Aparna Jewellers and the winners were Aparna Jewellers. Extremely innovative match points were designed to make sure every match is competitive and everyone gets an opportunity.