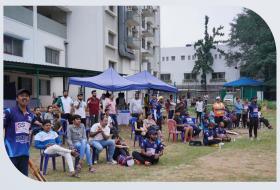

Jewellers Cricket League (JCL 4.0): JCL 4.0 (Jewellers Cricket League) which was already popular amongst all members which had a very positive response. We had 120 players Registration and 8 teams. The entire process was digitalized. As always there was a lot of Enthusiasm for the tournament. The tournament concluded on 8th October 2023 at YMCA, Nrupatunga road. The whole event was live on YouTube and very professionally conducted like an IPL event