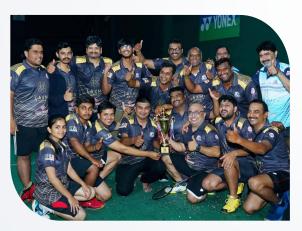

**Jewellers Badminton League (JBL 2.0):** The second edition was organized at the prestigious Karnataka Badminton Association on 24th September .The complete event was Digitalized and completely paperless from Registration, Auction to Scoring. Members from age 16 years till 65 years participated in JBL with 8 teams.

Teams were made through auctions process and were relayed online on youtube and 147 players participated in the Auctions. The finalist were Rajath Jewellers and Aparna Jewellers and the winners were Aparna Jewellers. Extremely innovative match points were designed to make sure every match is competitive and everyone gets an opportunity.