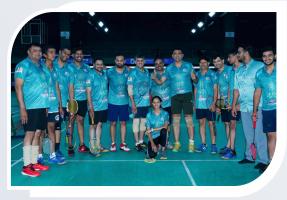

**Jewellers Badminton League (JBL 2.0):** The second edition was organized at the prestigious Karnataka Badminton Association on 24th September .The complete event was Digitalized and completely paperless from Registration, Auction to Scoring. Members from age 16 years till 65 years participated in JBL with 8 teams.

Teams were made through auctions process and were relayed online on youtube and 147 players participated in the Auctions. The finalist were Rajath Jewellers and Aparna Jewellers and the winners were Aparna Jewellers. Extremely innovative match points were designed to make sure every match is competitive and everyone gets an opportunity.