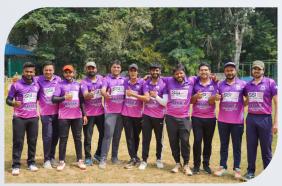

Jewellers Cricket League (JCL 4.0): JCL 4.0 (Jewellers Cricket League) which was already popular amongst all members which had a very positive response. We had 120 players Registration and 8 teams. The entire process was digitalized. As always there was a lot of Enthusiasm for the tournament. The tournament concluded on 8th October 2023 at YMCA, Nrupatunga road. The whole event was live on YouTube and very professionally conducted like an IPL event