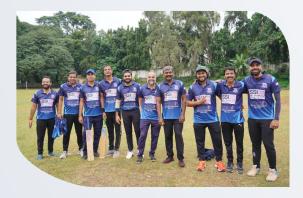

Jewellers Cricket League (JCL 4.0): JCL 4.0 (Jewellers Cricket League) which was already popular amongst all members which had a very positive response. We had 120 players Registration and 8 teams. The entire process was digitalized. As always there was a lot of Enthusiasm for the tournament. The tournament concluded on 8th October 2023 at YMCA, Nrupatunga road. The whole event was live on YouTube and very professionally conducted like an IPL event