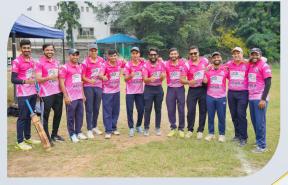

Jewellers Cricket League (JCL 4.0): JCL 4.0 (Jewellers Cricket League) which was already popular amongst all members which had a very positive response. We had 120 players Registration and 8 teams. The entire process was digitalized. As always there was a lot of Enthusiasm for the tournament. The tournament concluded on 8th October 2023 at YMCA, Nrupatunga road. The whole event was live on YouTube and very professionally conducted like an IPL event