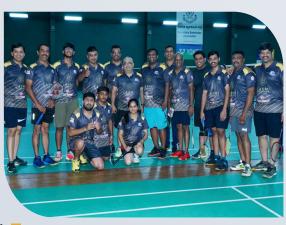

**Jewellers Badminton League (JBL 2.0):** The second edition was organized at the prestigious Karnataka Badminton Association on 24th September .The complete event was Digitalized and completely paperless from Registration, Auction to Scoring. Members from age 16 years till 65 years participated in JBL with 8 teams.

Teams were made through auctions process and were relayed online on youtube and 147 players participated in the Auctions. The finalist were Rajath Jewellers and Aparna Jewellers and the winners were Aparna Jewellers. Extremely innovative match points were designed to make sure every match is competitive and everyone gets an opportunity.