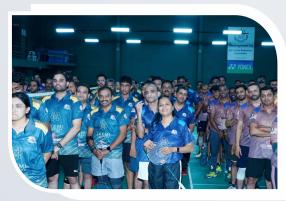

**Jewellers Badminton League (JBL 2.0):** The second edition was organized at the prestigious Karnataka Badminton Association on 24th September .The complete event was Digitalized and completely paperless from Registration, Auction to Scoring. Members from age 16 years till 65 years participated in JBL with 8 teams.

Teams were made through auctions process and were relayed online on youtube and 147 players participated in the Auctions. The finalist were Rajath Jewellers and Aparna Jewellers and the winners were Aparna Jewellers. Extremely innovative match points were designed to make sure every match is competitive and everyone gets an opportunity.