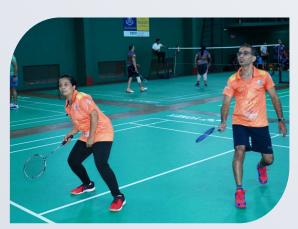

**Jewellers Badminton League (JBL 2.0):** The second edition was organized at the prestigious Karnataka Badminton Association on 24th September .The complete event was Digitalized and completely paperless from Registration, Auction to Scoring. Members from age 16 years till 65 years participated in JBL with 8 teams.

Teams were made through auctions process and were relayed online on youtube and 147 players participated in the Auctions. The finalist were Rajath Jewellers and Aparna Jewellers and the winners were Aparna Jewellers. Extremely innovative match points were designed to make sure every match is competitive and everyone gets an opportunity.