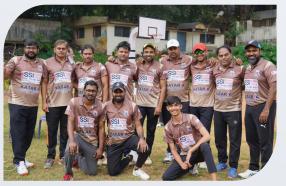

Jewellers Cricket League (JCL 4.0): JCL 4.0 (Jewellers Cricket League) which was already popular amongst all members which had a very positive response. We had 120 players Registration and 8 teams. The entire process was digitalized. As always there was a lot of Enthusiasm for the tournament. The tournament concluded on 8th October 2023 at YMCA, Nrupatunga road. The whole event was live on YouTube and very professionally conducted like an IPL event