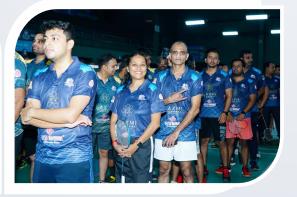

**Jewellers Badminton League (JBL 2.0):** The second edition was organized at the prestigious Karnataka Badminton Association on 24th September .The complete event was Digitalized and completely paperless from Registration, Auction to Scoring. Members from age 16 years till 65 years participated in JBL with 8 teams.

Teams were made through auctions process and were relayed online on youtube and 147 players participated in the Auctions. The finalist were Rajath Jewellers and Aparna Jewellers and the winners were Aparna Jewellers. Extremely innovative match points were designed to make sure every match is competitive and everyone gets an opportunity.