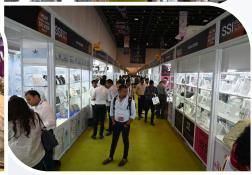

#### **B2B Shows:**

**Silver Show of India (SSI)** @ **Mumbai** from 8th to 11th June: This was the second edition of SSI and the first one in Mumbai. It was organized at the JIO world centre under the auspices of IBJA and JAB. There were 448 stalls and 192 participants with a record 11500 visiting Jewellers.

**South jewellery Show (SJS) 5th edition** was held at Tripura Vasani Palace grounds from 1st to 3rd of September. There were 360 stalls and 132 participants with 6000 visiting Jewellers.

Women's Wing: An informative seminar was held on jewellery and women Empowerment by Guest speaker Ms.Mani Singhdeo on 26th March @FKCCI which was also a Networking event .The event saw many number of women Jewellers participating they were happy to learn more and exchange ideas with fellow women jewellers.