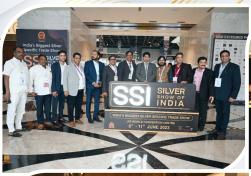

#### **B2B Shows:**

**Silver Show of India (SSI)** @ **Mumbai** from 8th to 11th June: This was the second edition of SSI and the first one in Mumbai. It was organized at the JIO world centre under the auspices of IBJA and JAB. There were 448 stalls and 192 participants with a record 11500 visiting Jewellers.