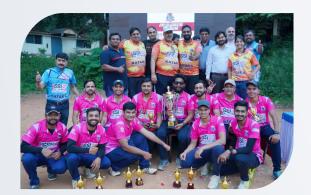

Jewellers Cricket League (JCL 4.0): JCL 4.0 (Jewellers Cricket League) which was already popular amongst all members which had a very positive response. We had 120 players Registration and 8 teams. The entire process was digitalized. As always there was a lot of Enthusiasm for the tournament. The tournament concluded on 8th October 2023 at YMCA, Nrupatunga road. The whole event was live on YouTube and very professionally conducted like an IPL event

Teams were made through auctions process and were relayed online on youtube and 147 players participated in the Auctions. The finalist were Rajath Jewellers and Aparna Jewellers and the winners were Aparna Jewellers. Extremely innovative match points were designed to make sure every match is competitive and everyone gets an opportunity.