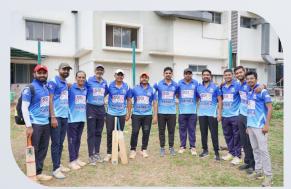

Jewellers Cricket League (JCL 4.0): JCL 4.0 (Jewellers Cricket League) which was already popular amongst all members which had a very positive response. We had 120 players Registration and 8 teams. The entire process was digitalized. As always there was a lot of Enthusiasm for the tournament. The tournament concluded on 8th October 2023 at YMCA, Nrupatunga road. The whole event was live on YouTube and very professionally conducted like an IPL event