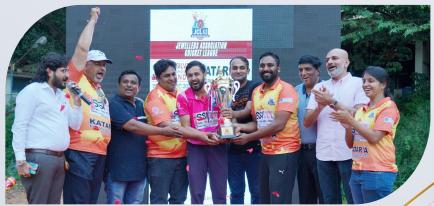

Jewellers Cricket League (JCL 4.0): JCL 4.0 (Jewellers Cricket League) which was already popular amongst all members which had a very positive response. We had 120 players Registration and 8 teams. The entire process was digitalized. As always there was a lot of Enthusiasm for the tournament. The tournament concluded on 8th October 2023 at YMCA, Nrupatunga road. The whole event was live on YouTube and very professionally conducted like an IPL event

Teams were made through auctions process and were relayed online on youtube and 147 players participated in the Auctions. The finalist were Rajath Jewellers and Aparna Jewellers and the winners were Aparna Jewellers. Extremely innovative match points were designed to make sure every match is competitive and everyone gets an opportunity.