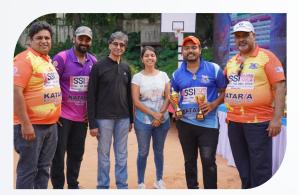

Jewellers Cricket League (JCL 4.0): JCL 4.0 (Jewellers Cricket League) which was already popular amongst all members which had a very positive response. We had 120 players Registration and 8 teams. The entire process was digitalized. As always there was a lot of Enthusiasm for the tournament. The tournament concluded on 8th October 2023 at YMCA, Nrupatunga road. The whole event was live on YouTube and very professionally conducted like an IPL event