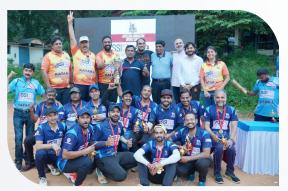

#### **B2B Shows:**

**Silver Show of India (SSI)** @ **Mumbai** from 8th to 11th June: This was the second edition of SSI and the first one in Mumbai. It was organized at the JIO world centre under the auspices of IBJA and JAB. There were 448 stalls and 192 participants with a record 11500 visiting Jewellers.