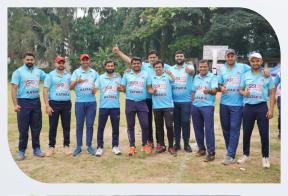

Jewellers Cricket League (JCL 4.0): JCL 4.0 (Jewellers Cricket League) which was already popular amongst all members which had a very positive response. We had 120 players Registration and 8 teams. The entire process was digitalized. As always there was a lot of Enthusiasm for the tournament. The tournament concluded on 8th October 2023 at YMCA, Nrupatunga road. The whole event was live on YouTube and very professionally conducted like an IPL event