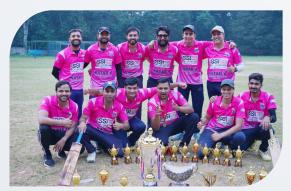

Jewellers Cricket League (JCL 4.0): JCL 4.0 (Jewellers Cricket League) which was already popular amongst all members which had a very positive response. We had 120 players Registration and 8 teams. The entire process was digitalized. As always there was a lot of Enthusiasm for the tournament. The tournament concluded on 8th October 2023 at YMCA, Nrupatunga road. The whole event was live on YouTube and very professionally conducted like an IPL event