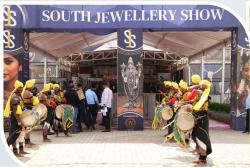

**South jewellery Show (SJS) 5th edition** was held at Tripura Vasani Palace grounds from 1st to 3rd of September. There were 360 stalls and 132 participants with 6000 visiting Jewellers.

Women's Wing: An informative seminar was held on jewellery and women Empowerment by Guest speaker Ms.Mani Singhdeo on 26th March @FKCCI which was also a Networking event .The event saw many number of women Jewellers participating they were happy to learn more and exchange ideas with fellow women jewellers.