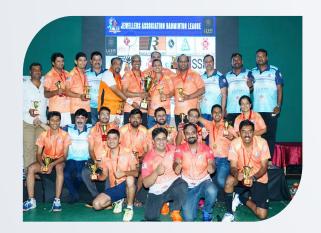

**Jewellers Badminton League (JBL 2.0):** The second edition was organized at the prestigious Karnataka Badminton Association on 24th September .The complete event was Digitalized and completely paperless from Registration, Auction to Scoring. Members from age 16 years till 65 years participated in JBL with 8 teams.

Teams were made through auctions process and were relayed online on youtube and 147 players participated in the Auctions. The finalist were Rajath Jewellers and Aparna Jewellers and the winners were Aparna Jewellers. Extremely innovative match points were designed to make sure every match is competitive and everyone gets an opportunity.